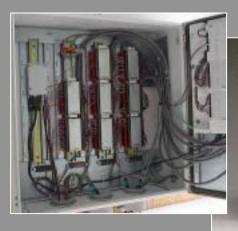

### **PRODUCTS:** Data Acquisition Systems

- CR-10X Data Logger
- Geomation System 2380
- Geomation OutDAQ Series
- Can be configured to monitor a variety of geotechnical instruments
- Data can be retrieved via radio, mobile phone, or satellite