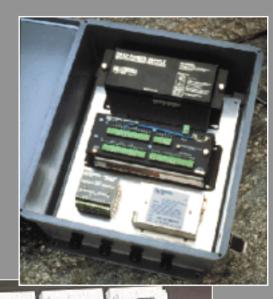

### **PRODUCTS:** Data Acquisition Systems

- CR-10X Data Logger
- Geomation System 2380
- Geomation OutDAQ Series
- Can be configured to monitor a variety of geotechnical instruments
- Data can be retrieved via radio, mobile phone, or satellite