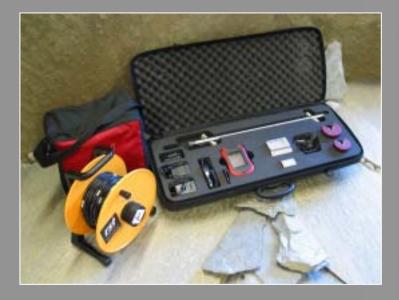

# PRODUCTS: Extensometers

- Tape Extensometer
- Used to measure: tunnel convergence, crack extension
- Applications: tunnels, surface cracks
- Installation: measurement points are fixed to surface
- Advantages: portable