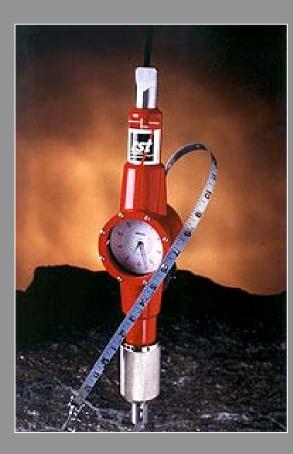

# PRODUCTS: Extensometers

- Tape Extensometer
- Used to measure: tunnel convergence, crack extension
- Applications: tunnels, surface cracks
- Installation: measurement points are fixed to surface
- Advantages: portable