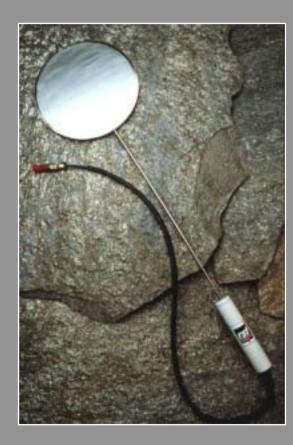

- Digital Inclinometer System
- Used to measure: deformation
- Applications: dams, landslides, rock cuts
- Installation: boreholes
- Advantages: portable

- ELS Vertical In-Place Inclinometer
- Used to measure: deformation
- Applications: dams, landslides, rock cuts
- Installation: boreholes
- Advantages: can be connected to ADAS