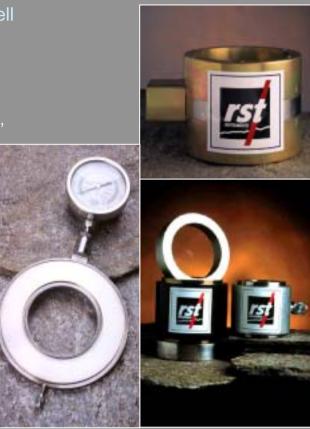

### PRODUCTS: Load Cells, Stress & Pressure

- Electrical Resistance Gauge Load Cell
- Vibrating Wire Load Cell
- Hydraulic Load Cell
- Used to measure: load on tie back anchors, structural members
- Applications: excavations, bridges
- Installation: fixed in place
- Advantages: can be connected to ADAS

### PRODUCTS: Load Cells, Stress & Pressure

- Vibrating Wire Strain Gauge
- Used to measure: strain in structural members or concrete
- Applications: piles, bridges, dams
- Installation: welded to steel or embeded in concrete
- Advantages: can be connected to ADAS

### PRODUCTS: Load Cells, Stress & Pressure

- Total Earth Pressure Cell
- Used to measure: total stress/load on structures and soils
- Applications: dams, embankments, retaining walls
- Installation: buried in trench
- Advantages: can be connected to ADAS