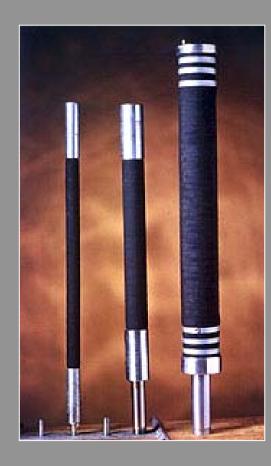

## PRODUCTS: Extensometers

- Multiple Point Borehole Extensometer (MPBX)
- Used to measure: extension of rock
- Applications: dams, tunnels
- Installation: boreholes
- Advantages: can be connected to ADAS