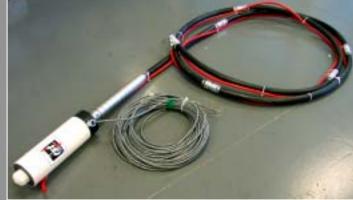

### PRODUCTS: Load Cells, Stress & Pressure

- Electrical Resistance Gauge Load Cell
- Vibrating Wire Load Cell
- Hydraulic Load Cell
- Used to measure: load on tie back anchors, structural members
- Applications: excavations, bridges
- Installation: fixed in place
- Advantages: can be connected to ADAS

### PRODUCTS: Load Cells, Stress & Pressure

- Vibrating Wire Strain Gauge
- Used to measure: strain in structural members or concrete
- Applications: piles, bridges, dams
- Installation: welded to steel or embeded in concrete
- Advantages: can be connected to ADAS

### PRODUCTS: Load Cells, Stress & Pressure

- Total Earth Pressure Cell
- Used to measure: total stress/load on structures and soils
- Applications: dams, embankments, retaining walls
- Installation: buried in trench
- Advantages: can be connected to ADAS