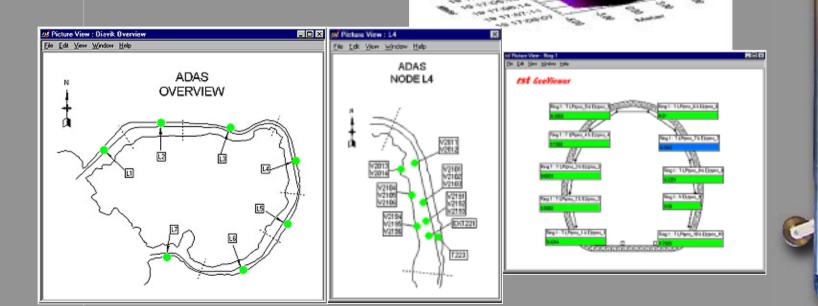

# **PRODUCTS:** Data Acquisition Software

- GeoViewer Software
- Custom designed to organize data and plot results
- Graphically display near real time data and indicate alarm levels