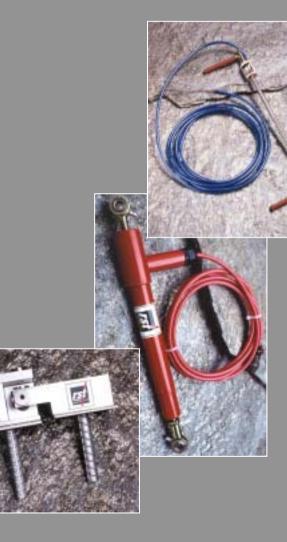

### PRODUCTS: Extensometers

- Vibrating Wire Crack Meter
- Electrical Crack Meter
- Mechanical (3-D) Crack Meter
- Used to measure: crack extension
- Applications: buildings, dams, excavations
- Installation: fixed to surface
- Advantages: vw & electrical can be connected to ADAS

# PRODUCTS: Extensometers

- Tape Extensometer
- Used to measure: tunnel convergence, crack extension
- Applications: tunnels, surface cracks
- Installation: measurement points are fixed to surface
- Advantages: portable

## PRODUCTS: Extensometers

- Multiple Point Borehole Extensometer (MPBX)
- Used to measure: extension of rock
- Applications: dams, tunnels
- Installation: boreholes
- Advantages: can be connected to ADAS