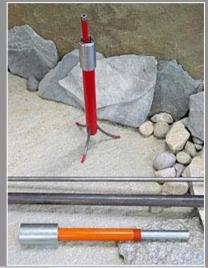

### PRODUCTS: Extensometers

- Vibrating Wire Crack Meter
- Electrical Crack Meter
- Mechanical (3-D) Crack Meter
- Used to measure: crack extension
- Applications: buildings, dams, excavations
- Installation: fixed to surface
- Advantages: vw & electrical can be connected to ADAS

# PRODUCTS: Extensometers

- Tape Extensometer
- Used to measure: tunnel convergence, crack extension
- Applications: tunnels, surface cracks
- Installation: measurement points are fixed to surface
- Advantages: portable