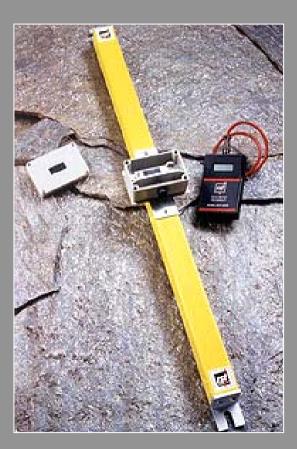

- ELS Tilt Beam System
- Used to measure: tilt
- Applications: buildings, rail tracks, excavations
- Installation: fixed to surface
- Advantages: can provide profile along length of object being measured