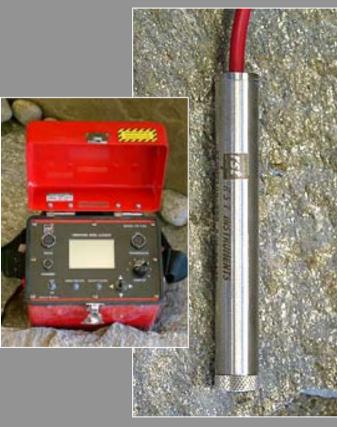

### **PRODUCTS:** Data Acquisition Systems

- CR-10X Data Logger
- Geomation System 2380
- Geomation OutDAQ Series
- Can be configured to monitor a variety of geotechnical instruments
- Data can be retrieved via radio, mobile phone, or satellite