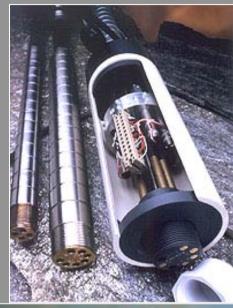

- Digital Inclinometer System
- Used to measure: deformation
- Applications: dams, landslides, rock cuts
- Installation: boreholes
- Advantages: portable

- ELS Vertical In-Place Inclinometer
- Used to measure: deformation
- Applications: dams, landslides, rock cuts
- Installation: boreholes
- Advantages: can be connected to ADAS

- ELS Tilt Beam System
- Used to measure: tilt
- Applications: buildings, rail tracks, excavations
- Installation: fixed to surface
- Advantages: can provide profile along length of object being measured

- Portable Servo Type Tiltmeter
- Used to measure: tilt
- Applications: buildings, excavations
- Installation: fixed to surface
- Advantages: portable can be used to monitor many points