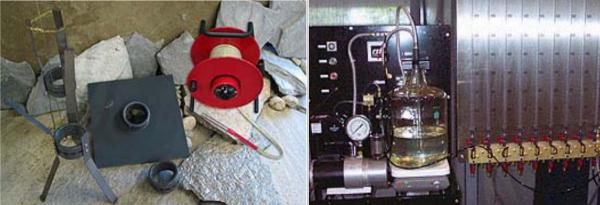

### **PRODUCTS:** Data Acquisition Systems

- CR-10X Data Logger
- Geomation System 2380
- Geomation OutDAQ Series
- Can be configured to monitor a variety of geotechnical instruments
- Data can be retrieved via radio, mobile phone, or satellite

# **PRODUCTS:** Data Acquisition Software

- GeoViewer Software
- Custom designed to organize data and plot results
- Graphically display near real time data and indicate alarm levels