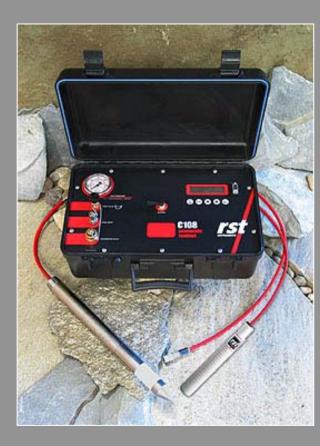

### **PRODUCTS:** Data Acquisition Systems

- CR-10X Data Logger
- Geomation System 2380
- Geomation OutDAQ Series
- Can be configured to monitor a variety of geotechnical instruments
- Data can be retrieved via radio, mobile phone, or satellite