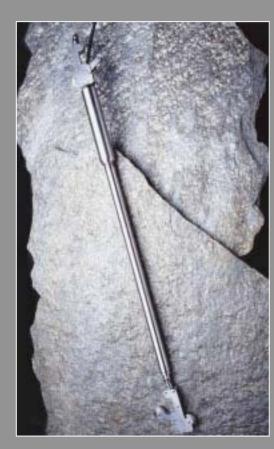

### PRODUCTS: Extensometers

- Vibrating Wire Crack Meter
- Electrical Crack Meter
- Mechanical (3-D) Crack Meter
- Used to measure: crack extension
- Applications: buildings, dams, excavations
- Installation: fixed to surface
- Advantages: vw & electrical can be connected to ADAS