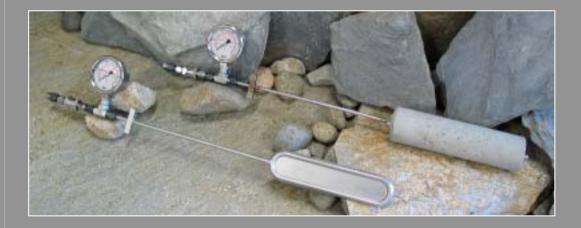

# PRODUCTS: Piezometers

- Pneumatic Piezometers
- Used to measure: pore water pressure
- Applications: dams, landslides, rock cuts
- Installation: boreholes, push-in
- Advantages: low cost, reliability

# PRODUCTS: Piezometers

- Vibrating Wire Piezometer
- Used to measure: pore water pressure
- Applications: dams, landslides, rock cuts
- Installation: boreholes, push-in
- Advantages: can be connected to ADAS, reliability