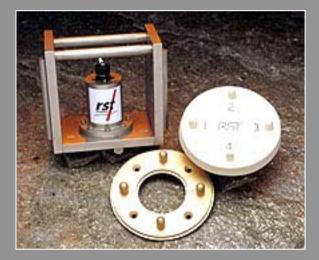

### PRODUCTS: Load Cells, Stress & Pressure

- Vibrating Wire Strain Gauge
- Used to measure: strain in structural members or concrete
- Applications: piles, bridges, dams
- Installation: welded to steel or embeded in concrete
- Advantages: can be connected to ADAS