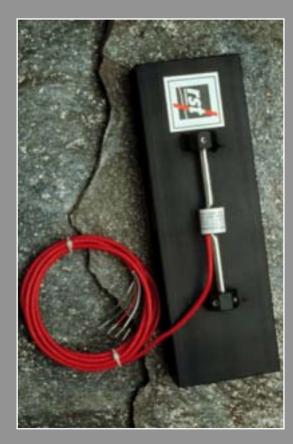

### PRODUCTS: Extensometers

- Vibrating Wire Crack Meter
- Electrical Crack Meter
- Mechanical (3-D) Crack Meter
- Used to measure: crack extension
- Applications: buildings, dams, excavations
- Installation: fixed to surface
- Advantages: vw & electrical can be connected to ADAS